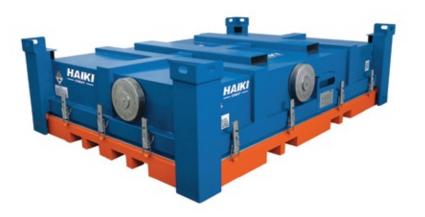

## MEDIUM LITHIUM BOX

Box Lithium Medium is the innovative 4A metal container approved for the safe management of damaged or defective lithium batteries developed in Italy and certified in Germany by BAM, the Federal Institute for Materials Research and Testing, the competent authority in Germany for the packaging of dangerous goods appointed by the German Ministry of Transport.

Medium Box Lithium is designed for the storage and the transport of one or more damaged or defective lithium batteries in critcal state that could evolve towards a thermal runway, in accordance with special provision 376 and packing instruction P911 of the ADR Regulation.