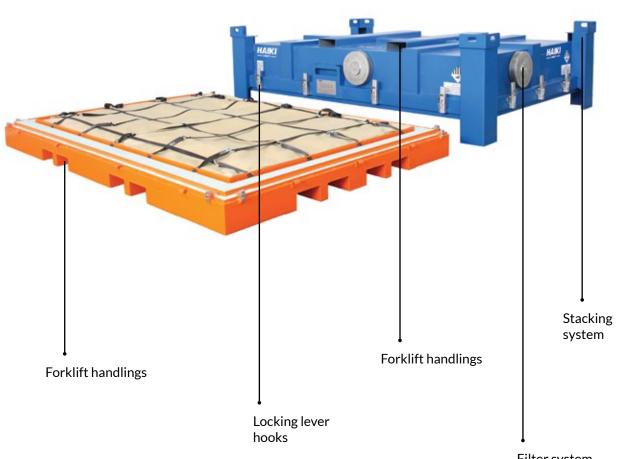

## Accessory kit included in the supply

2 bags of 100 l of vermiculite

1 antistatic bag of the size suitable for battery pack

2 insulating pillows to be placed on the base of the safety contianer and above the battery

5 fixing straps

## Accessory kit included in the supply

4 bags of 100 l of vermiculite

1 antistatic bag of the size suitable for battery pack

4 insulating pillows to be placed on the base of the safety container and above the battery

9 fixing straps

Filter system