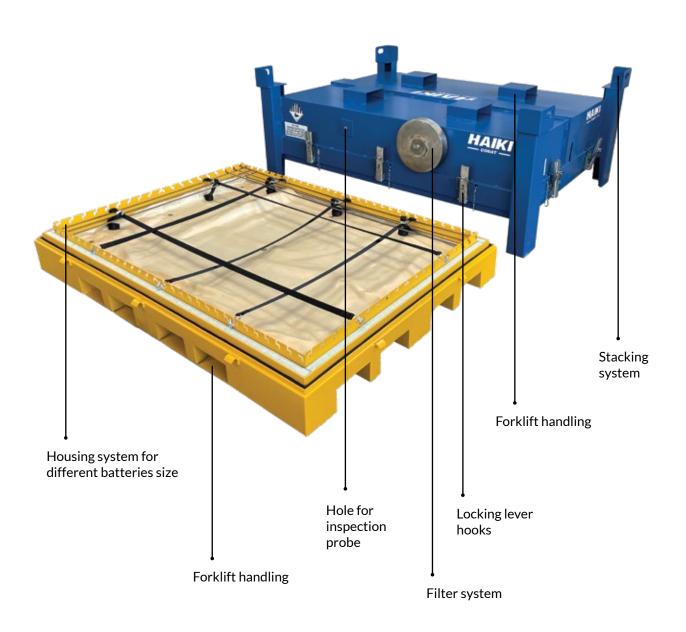

## Component

1 base and 1 bell-shaped cover

## Smoke and gas control system

Metallic activated carbon filters

## Accessory kit included in the supply

2 bags of 100 l of vermiculite

1 antistatic bag of the size suitable for battery pack

2 insulating pillows to be placed on the base of the safety contianer and above the battery

5 fixing straps

## CONTAINER COMPONENTS:

- 1. Base
- 2. Insulating pillow Type A
- 3. Steel bars
- 4. Frame element
- 5. Insulating pillow Type B
- 6. Bell-shaped cover
- 7. Filters