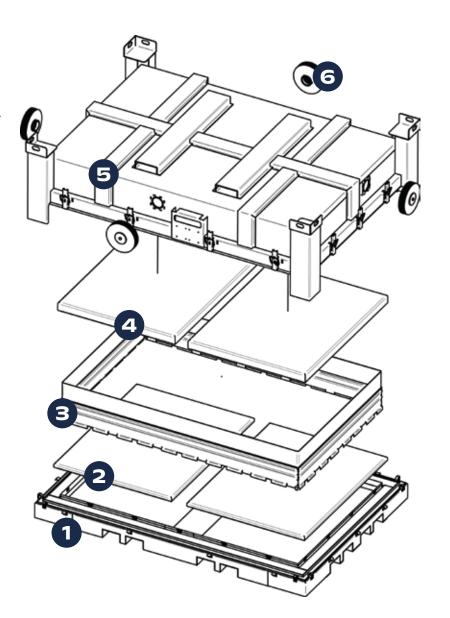

## CONTAINER COMPONENTS:

- 1. Base
- 2. Insulating pillow Type A
- 3. Steel bars
- 4. Frame element
- 5. Insulating pillow Type B
- 6. Bell-shaped cover
- 7. Filters

## CONTAINER COMPONENTS:

- 1. Base
- 2. Insulating pillows Type A
- 3. Frame element
- 4. Insulating pillows Type B
- 5. Bell-shaped cover
- 6. Filters

Haiki Cobat SpA SB

Via Vicenza 29 - 00185 Roma www.cobat.it | www.haikiplus.it