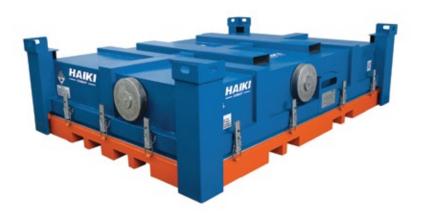

## MEDIUM LITHIUM BOX

Box Lithium Medium is the innovative 4A metal container approved for the safe management of damaged or defective lithium batteries developed in Italy and certified in Germany by BAM, the Federal Institute for Materials Research and Testing, the competent authority in Germany for the packaging of dangerous goods appointed by the German Ministry of Transport.

Medium Box Lithium is designed for the storage and the transport of one or more damaged or defective lithium batteries in critcal state that could evolve towards a thermal runway, in accordance with special provision 376 and packing instruction P911 of the ADR Regulation.