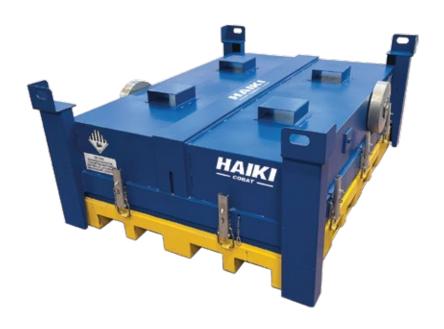

## MEDIUM LITHIUM BOX

Box Lithium Medium is the innovative 4A metal container approved for the safe management of damaged or defective lithium batteries developed in Italy and certified in Germany by BAM, the Federal Institute for Materials Research and Testing, the competent authority in Germany for the packaging of dangerous goods appointed by the German Ministry of Transport.

Medium Box Lithium is designed for the storage and the transport of one or more damaged or defective lithium batteries in critcal state that could evolve towards a thermal runway, in accordance with special provision 376 and packing instruction P911 of the ADR Regulation.

## LARGE LITHIUM BOX

Box Lithium Large is the innovative 50A metal container approved for the safe management of damaged or defective large lithium batteries developed in Italy and certified in accordance with the Regulation published by the German Federal Institute for Materials Research (BAMGGR 024 Verfahren zur Erfüllung der zusätzlichen Prüfanforderungen für den Transport kritisch-defekter Lithiumbatterien).

Box Lithium Large is designed for the storage and the transport of one or more damaged or defective lithium batteries in critcal state that could evolve towards a thermal runway, in accordance with special provision 376 and packaging instruction P911 of the ADR Regulation.