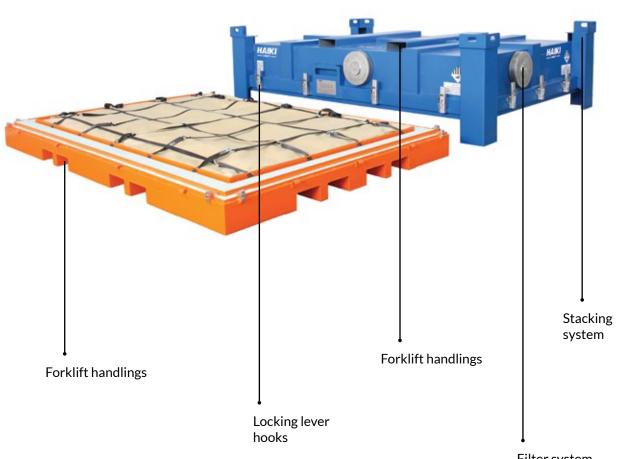

## Component

1 base and 1 bell-shaped cover

## Smoke and gas control system

Metallic activated carbon filters

## Accessory kit included in the supply

2 bags of 100 l of vermiculite

1 antistatic bag of the size suitable for battery pack

2 insulating pillows to be placed on the base of the safety contianer and above the battery

5 fixing straps