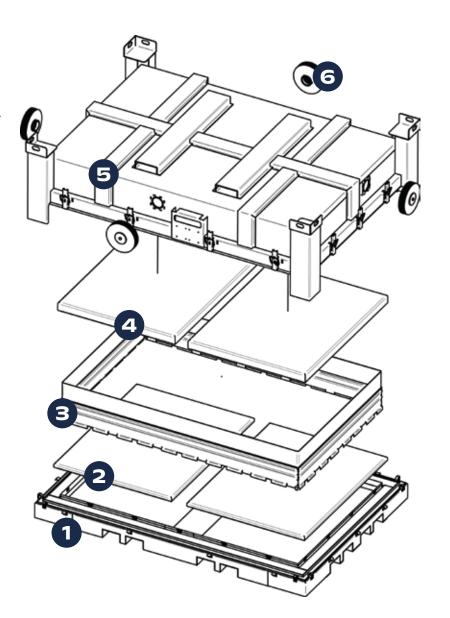

## CONTAINER COMPONENTS:

- 1. Base
- 2. Insulating pillow Type A
- 3. Steel bars
- 4. Frame element
- 5. Insulating pillow Type B
- 6. Bell-shaped cover
- 7. Filters