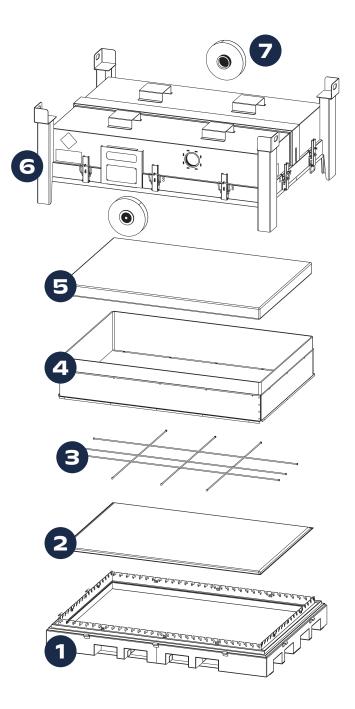

## CONTAINER COMPONENTS:

- 1. Base
- 2. Insulating pillow Type A
- 3. Steel bars
- 4. Frame element
- 5. Insulating pillow Type B
- 6. Bell-shaped cover
- 7. Filters

## CONTAINER COMPONENTS:

- 1. Base
- 2. Insulating pillows Type A
- 3. Frame element
- 4. Insulating pillows Type B
- 5. Bell-shaped cover
- 6. Filters

Haiki Cobat SpA SB

Via Vicenza 29 - 00185 Roma www.cobat.it | www.haikiplus.it