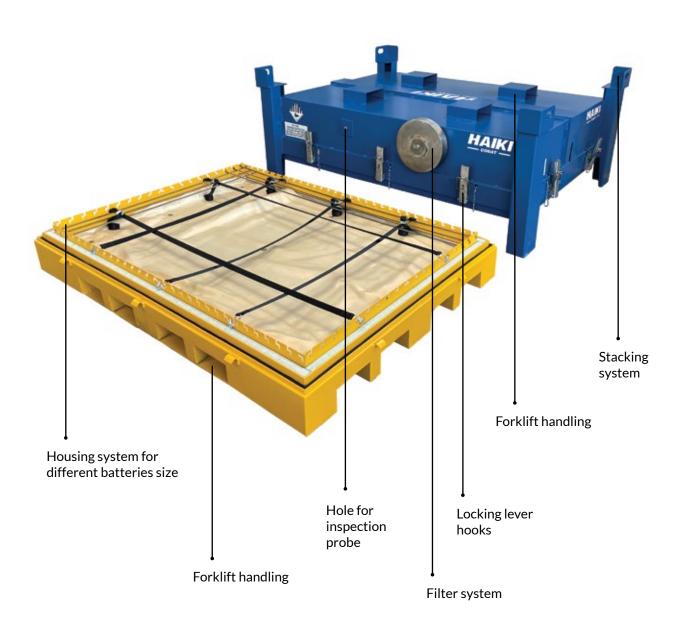

## Component

1 base and 1 bell-shaped cover

## Smoke and gas control system

Metallic activated carbon filters

## CONTAINER COMPONENTS:

- 1. Base
- 2. Insulating pillow Type A
- 3. Steel bars
- 4. Frame element
- 5. Insulating pillow Type B
- 6. Bell-shaped cover
- 7. Filters

## CONTAINER COMPONENTS:

- 1. Base
- 2. Insulating pillows Type A
- 3. Frame element
- 4. Insulating pillows Type B
- 5. Bell-shaped cover
- 6. Filters

Haiki Cobat SpA SB

Via Vicenza 29 - 00185 Roma www.cobat.it | www.haikiplus.it